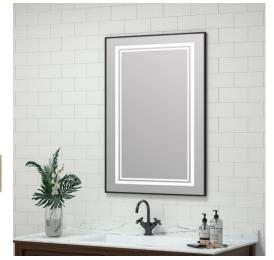

# NARROW FRAMED LED MEDICINE CABINET

MODEL#: KAT 2440-1D (2) N

## KATERINA COLLECTION

#### **FEATURES:**

- ONE 24X40" FULLY MIRRORED NARROW FRAMED LED DOOR.
- FOUR ADJUSTABLE 3/8" THICK HIGH POLISHED GLASS SHELVES.
- SHELVING WITH LOCKDOWN MECHANISM (NO HOLES IN CABINET).
- 165-DEGREE PROPRIETARY SOFT CLOSE HEAVY DUTY HINGES.
- MUST SPECIFIY LEFT OR RIGHT DOOR HINGING; NON REVERSIBLE DUE TO WIRING.
- **BRIGHTNESS: 3300 LUMENS**
- HARDWIRE TO WALL SWITCH TO OPERATE.
- FULL GASKET BEHIND DOOR.
- **BACK WALL MIRROR FULLY** SEALED.